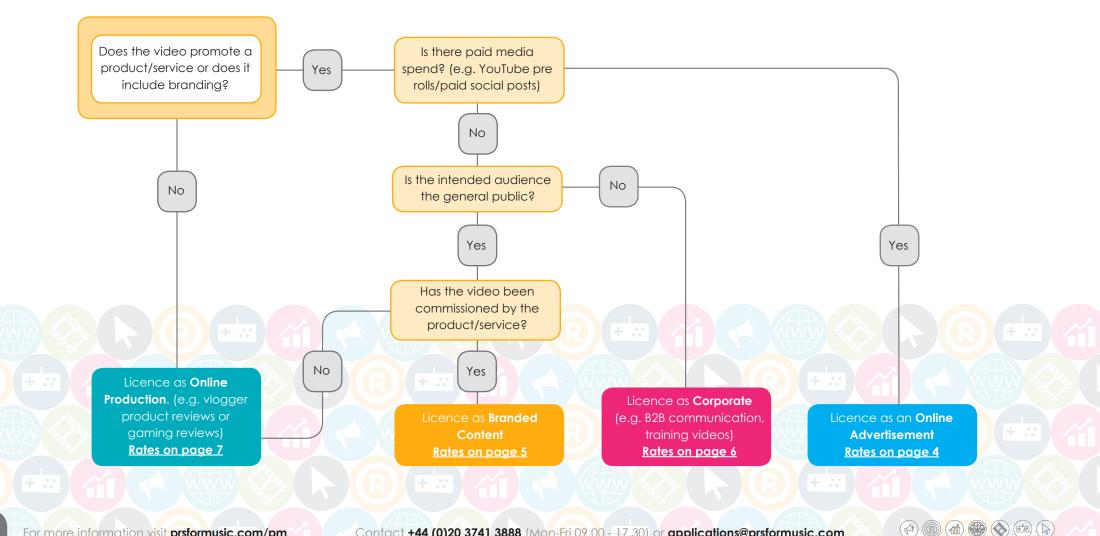

# Guide to licensing online content through our Rate Card

Our Rate Card has different tariffs attached to Online Productions, Branded Content, Online Advertising and Corporate videos. Follow this flow chart to confirm which tariff applies to your content.